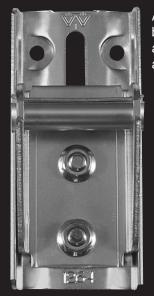

End hinge and roller carrier. Removable cap allows roller change without removing hinge.

Removable bottom roller bracket designed for easy roller replacement.

**#302 stainless steel** the grade that will not rust.