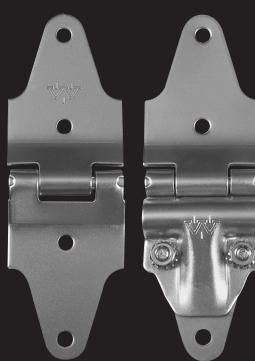

## Complete packages of #302 stainless steel inside and out.

Heavy duty contoured grab handle.

Adjustable top bracket for quick and easy panel adjustment.

> Center hinge is contoured to prevent hinge from damaging cargo.

End hinge and roller carrier. Removable cap allows roller change without removing hinge.

Removable bottom roller bracket designed for easy roller replacement.

**#302 stainless steel** the grade that will not rust.