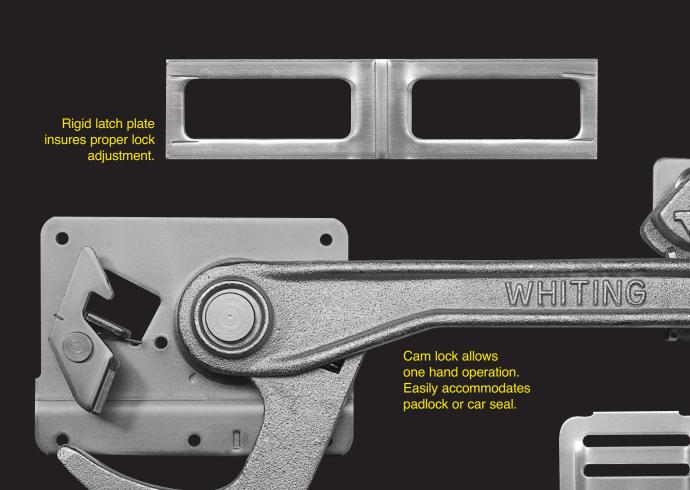

## Complete packages of #302 stainless steel inside and out.

Heavy duty contoured grab handle.

Adjustable top bracket for quick and easy panel adjustment.

> Center hinge is contoured to prevent hinge from damaging cargo.