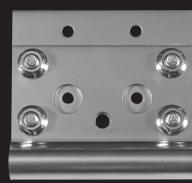

Top closure bracket designed to eliminate need for two tracks to carry top section.

safely secures pull strap to door.

All hardware in both

packages secured