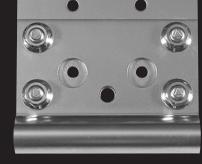

Top closure bracket designed to eliminate need for two tracks to carry top section.

safely secures pull strap to door.

All hardware in both

packages secured