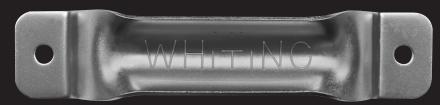

## Complete packages of #302 stainless steel inside and out.

Heavy duty contoured grab handle.

Adjustable top bracket for quick and easy panel adjustment.

> Center hinge is contoured to prevent hinge from damaging cargo.