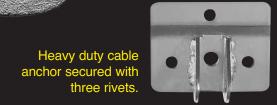

Top closure bracket designed to eliminate need for two tracks to carry top section.

safely secures pull strap to door.

All hardware in both

packages secured